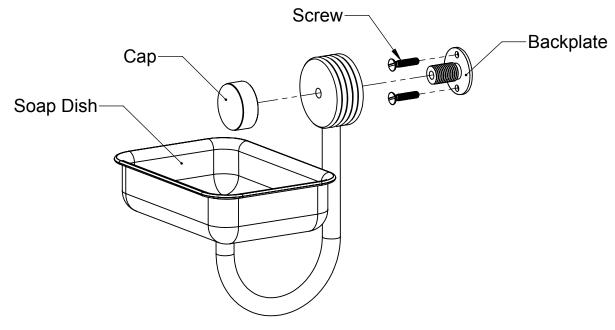

## Step 2: Attach Soap Dish to Backplate

Unscrew Cap. Then mount Backplate to desired location and screw them in placed. Then insert Soap Dish into Backplate and screw Cap.

No portion of this document or any artwork contained herein should reproduced in any way without the written conset of ALLIED BRASS INC.