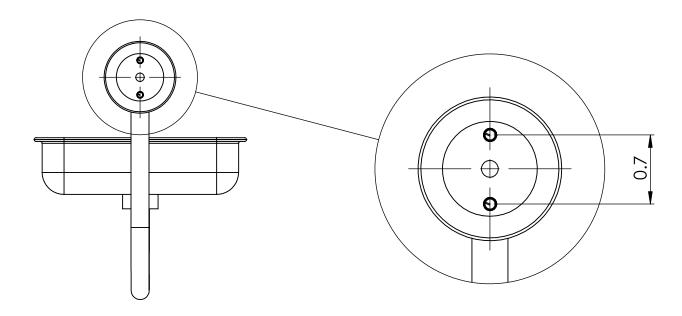

## Step 1: Drill holes in Wall for Backplate Mounting

Determine your desired location for installation and make a mark for the location . Make 2 marks where mounting screws will be placed as shown below. Mark for location of installation.Drill hole at each end of the marks.